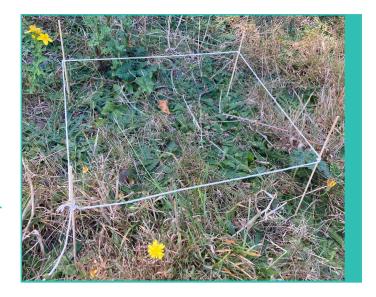

## Teeny Tiny Worlds

## Rediscovering Science

**Activity:** Create a one square foot investigation plot to look for the tiny plants and animals that live around us.

1. Find a spot outside with grass, soil, or a mixture of both. List three things you may find in the area.



Supplies

Ruler

String (5 feet)

4 stakes or sticks

- 2. Use your ruler to measure a square that is 1 foot by 1 foot. Place a stake at each corner.
- 3. Wrap the string around the stakes to create the edges of your investigation plot.
- **4.** Closely observe your plot for at least 5 minutes. Record your data on the next page, "My Data." Collecting data is important in investigations!
- 5. Optional: Create another invesigation plot and compare your findings between the plots.



An example of how to setup your investigation plot.

Thank you